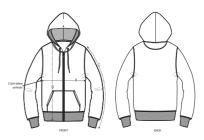

### The iconic men's zip-thru hoodie sweatshirt

**Brushed Sweatshirt** 

85% Organic ring-spun combed cotton, 15% Recycled polyester 350 GSM

- Set-in sleeve
- Double layered hood in self fabric
- Round draw cords in matching body colour with metal tipping
- Herringbone tape at inside back neck and at inside of zipper
- Metal zipper and eyelets
- Self fabric half moon at back neck
- Single needle topstitch at neckline
- 1x1 rib at sleeve hem and bottom hem
- Armhole, sleeve hem and bottom hem with twin needle topstitch
- Kangaroo pocket with wide double topstitch
- CERTIFICATION/STOCK: Based on stock levels, some quantities may be GOTS

#### Size guide

|   | SIZES         | S    | М    | L  | XL   | XXL | XXXL |
|---|---------------|------|------|----|------|-----|------|
| А | Half Chest    | 51.5 | 54   | 57 | 60   | 63  | 66   |
| В | Body Length   | 70   | 72   | 74 | 76   | 78  | 80   |
| С | Sleeve Length | 64   | 65.5 | 67 | 68.5 | 70  | 70   |