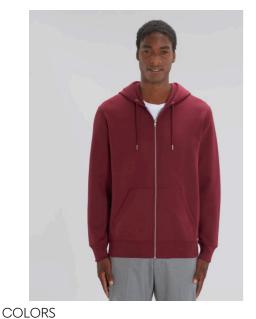

# MEN ZIP-THRU SWEATSHIRTS STANLEY CULTIVATOR

#### STSM566

### The iconic men's zip-thru hoodie sweatshirt

**Brushed Sweatshirt** 

85% Organic ring-spun combed cotton, 15% Recycled polyester 350 GSM

- Set-in sleeve
- Double layered hood in self fabric
- Round draw cords in matching body colour with metal tipping
- Herringbone tape at inside back neck and at inside of zipper
- Metal zipper and eyelets
- Self fabric half moon at back neck
- Single needle topstitch at neckline
- 1x1 rib at sleeve hem and bottom hem
- Armhole, sleeve hem and bottom hem with twin needle topstitch
- Kangaroo pocket with wide double topstitch
- CERTIFICATION/STOCK: Based on stock levels, some quantities may be GOTS